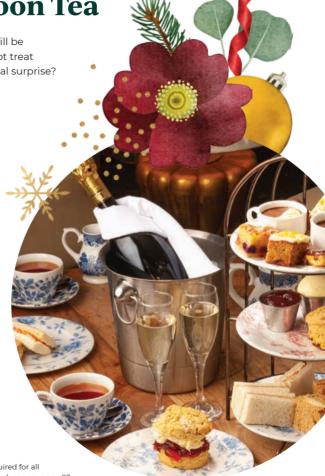

#### Designated Sleigh Driver: £39.00

4 x Frobishers, 4 x Coke Zero, 4 x Red Bull

**Festive Afternoon Tea** 

During December, our Afternoon Tea will be served with a Christmas theme. Why not treat someone special in your life to a seasonal surprise?

Finger sandwiches
Selection of festive cakes
Scones with clotted cream & jam
Tea or coffee with refills

Afternoon Tea is served between 2pm and 5pm. Booking essential.

#### Festive Afternoon Tea £24.00 per person

Fancy some fizz? Upgrade to our Sparkling Afternoon Tea for £30.00pp and enjoy a glass of prosecco with your afternoon tea.

To book, call 01423 322328

Limited availability. Pre-orders and pre-payments required for all Afternoon Tea bookings. For full terms and conditions please see page 23.